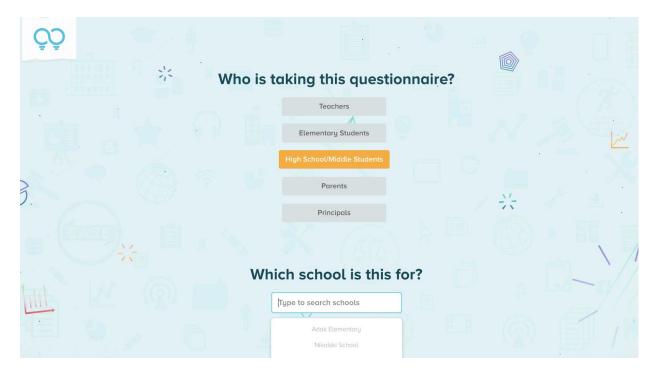

Please respond by the last of day school. To access the survey, click on the URL below to go to our district page. Once there, click on the High School/Middle Students button, and then select your school from the drop-down menu.