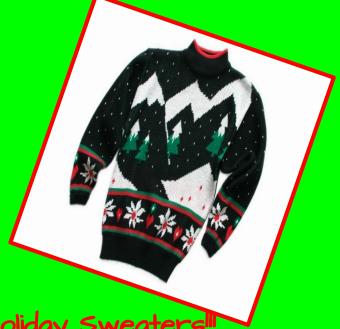

## Holiday Hat Week!

Wear Holiday Hats All Week

12/11-12/14

Dust off those UGLY and Tacky Holiday Sweaters!

Next Wednesday, December 13th wear your craziest, ugliest, or tackiest holiday sweater. If you wear a holiday sweater you can wear non-uniform pants! This is next week on Wednesday, so you have some time to dig out those holiday sweaters or make your own!:)

Contest at lunch for STAFF and STUDENTS!!! Everyone who is in an "UGLY" sweater should come to the Garden at lunch for a treat!