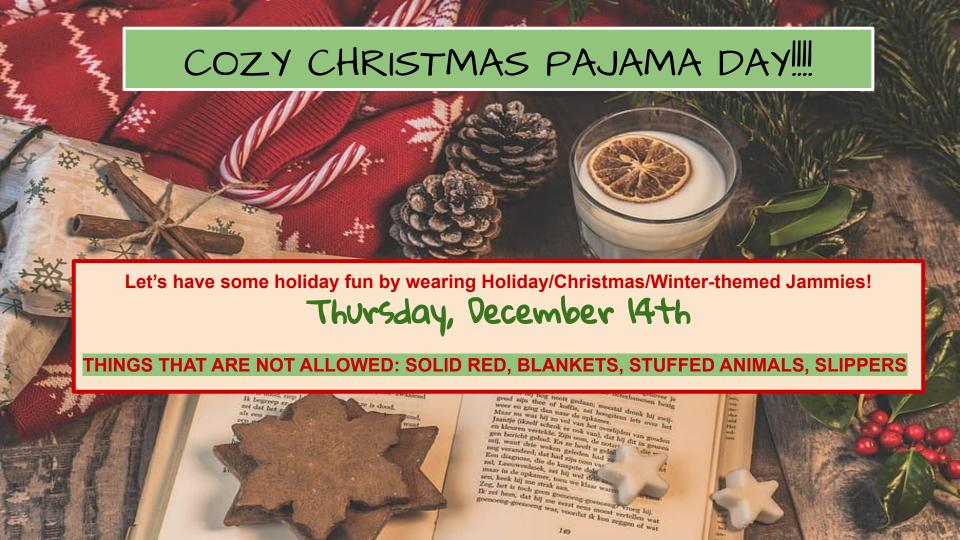

## Holiday Hat Week!

Wear Holiday Hats All Week

12/11-12/14

Dust off those UGLY and Tacky Holiday Sweaters!

Next Wednesday, December 13th wear your craziest, ugliest, or tackiest holiday sweater. If you wear a holiday sweater you can wear non-uniform pants! This is next week on Wednesday, so you have some time to dig out those holiday sweaters or make your own!:)